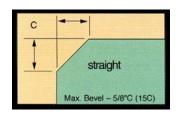

Bevels up to 5/8"C

#### **Specifications**

| Model                 | HB-15B    |
|-----------------------|-----------|
| Power Source          | 115V      |
| Power Consumption     | 910 watts |
| Rated Current         | 10.5A     |
| No load Speed         | 3,340 RPM |
| Bevel Capacity        | 5/8" max. |
| Bevel Angle Range     | 15° - 45° |
| Weight                | 33 lbs.   |
| Horsepower            | 1.25 hp   |
| Required Cutting Tips | 12        |