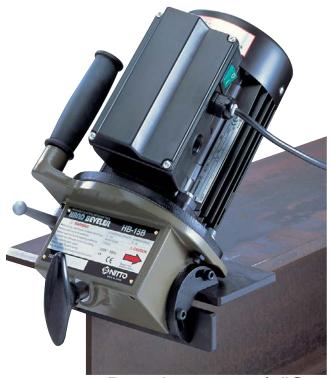

# HB-15B HAND BEVELER

### **Features**

- Ideal for edge beveling pipe, tube, plate and other materials
- Bevels angles 15° 45°
- Bevels widths up to 5/8" using multiple passes
- High speed cutting action minimizes material hardening
- Uses 12 indexable carbide inserts
- One year limited warranty